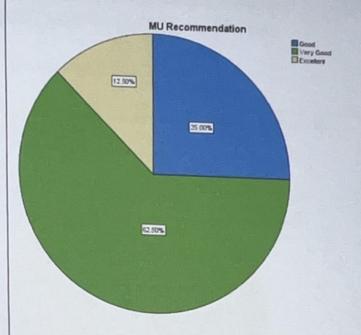

The chart presents that 75% of the parents are of the opinion that they would recommend Mangalore University for higher learning for their wards

Manel Srinivas Nayak Institute of Management
MSNIM Besant Campus
Bondel, MANGALORE - 575 008