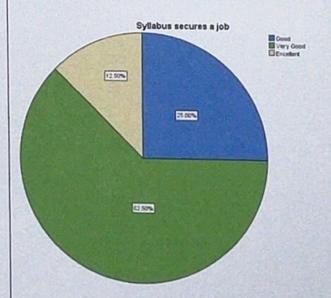

## Syllabus does impart competence in securing a Job.

The chart presents that 75% of parents are of the opinion that syllabus imparts competence in securing a job

Mollide

Syllabus has enhanced confidence and motivation in lareer planning