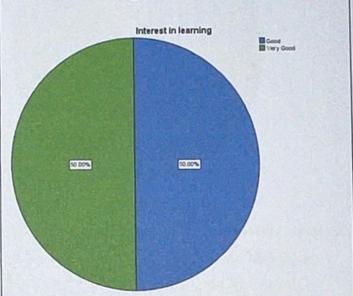

## 2 Interest in learning was seen

The chart presents that 50% of the parents have said that they have seen interest in learning amongst their wards