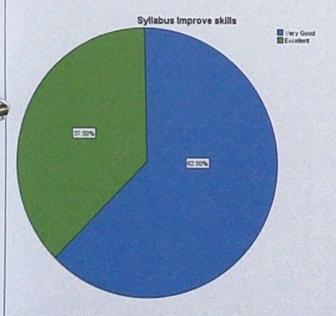

## 3. Syllabus has helped in improving skills

The chart presents that 73% of parents are of the opinion that the syllabus has helped in improving skills