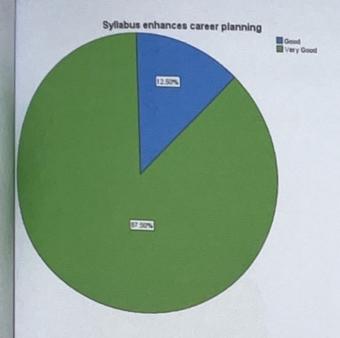

## Syllabus does impart competence in securing a Job.

The chart presents that 75% of parents are of the opinion that syllabus imparts competence in securing a job

Mollide

Syllabus has enhanced confidence and motivation in lareer planning

The chart presents that 88% of the parents are of the opinion that the syllabus has enhanced confidence and motivation in career planning

6. Would recommend Mangalore University for higher learning for my ward