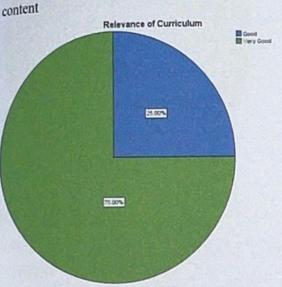

## PARENTS FEEDBACK ANALYSIS 2018-19

The chart presents that 75% of parents are of the opinion that the syllabus includes most relevant content