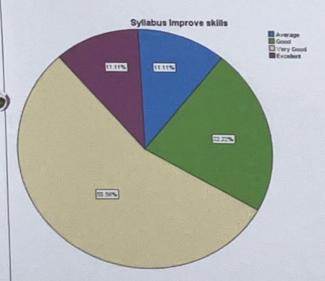

The chart presents that 67% of the parents have said that they have seen interest in learning amongst their wards

3. Syllabus has helped in improving skills

The chart presents that 67% of parents are of the opinion that the syllabus has helped in improving skills 4. Syllabus does impart competence in securing a Job.

The chart presents that 67% of parents are of the opinion that syllabus imparts competence in securing a job

> Besant Campus NGALONE - 575 008

S. Syllabus has enhanced confidence and motivation in career planning