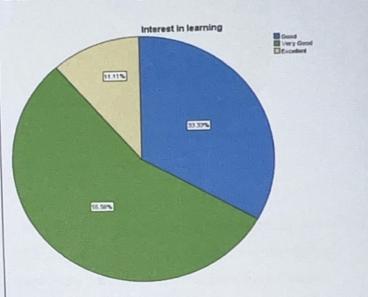

## PARENTS FEEDBACK ANALYSIS 2019-20

1. My ward found the syllabus includes most relevant

The chart presents that 89% of parents are of the opinion that the syllabus includes most relevant content

2 Interest in learning was seen

The chart presents that 67% of the parents have said that they have seen interest in learning amongst their wards

3. Syllabus has helped in improving skills

The chart presents that 67% of parents are of the opinion that the syllabus has helped in improving skills 4. Syllabus does impart competence in securing a Job.