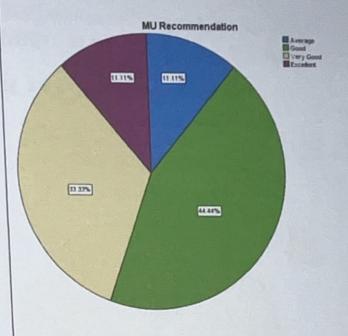

The chart presents that 45% of the parents are of the opinion that they would recommend Mangalore University for higher learning for their wards