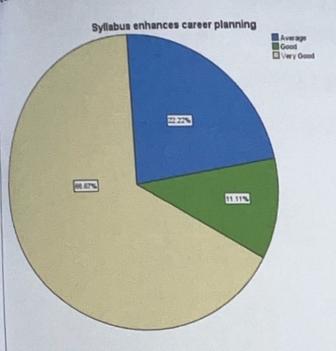

The chart presents that 78% of the parents are of the opinion that the syllabus has enhanced confidence and motivation in career planning

6. Would recommend Mangalore University for higher learning for my ward