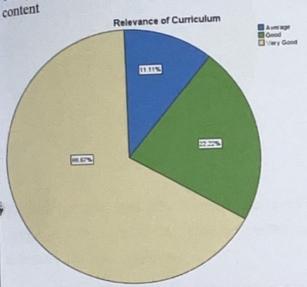

## PARENTS FEEDBACK ANALYSIS 2019-20

1. My ward found the syllabus includes most relevant

The chart presents that 89% of parents are of the opinion that the syllabus includes most relevant content

2 Interest in learning was seen