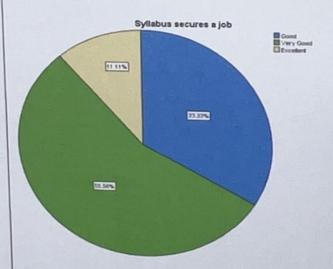

The chart presents that 67% of parents are of the opinion that syllabus imparts competence in securing a job

> Besant Campus NGALONE - 575 008

S. Syllabus has enhanced confidence and motivation in career planning