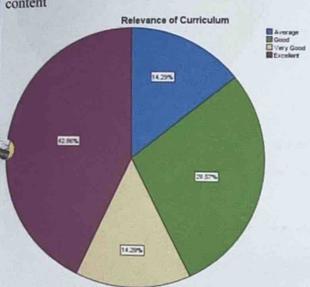

## PARENTS FEEDBACK ANALYSIS 2020-21

1. My ward found the syllabus includes most relevant content

The chart presents that 67% of parents are of the opinion that the syllabus includes most relevant content