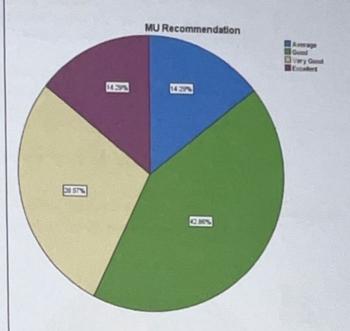

6. Would recommend Mangalore University for higher learning for my ward

The chart presents that 43% of the parents are of the opinion that they would recommend Mangalore University for higher learning for their wards