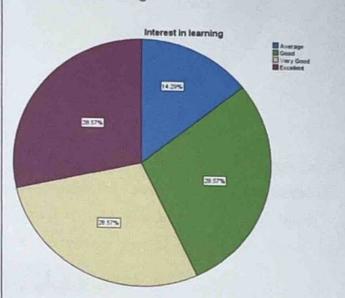

2 Interest in learning was seen

The chart presents that 58% of the parents have said that they have seen interest in learning amongst their wards

3. Syllabus has helped in improving skills

The chart presents that 85% of parents are of the opinion that the syllabus has helped in improving skills