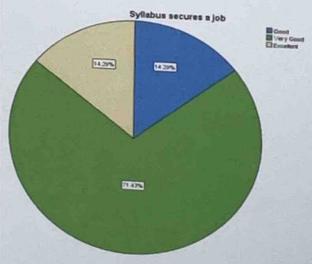

4. Syllabus does impart competence in securing a Job.

The chart presents that 85% of parents are of the opinion that syllabus imparts competence in securing a job

Manual Structure Tool Manual ORE - 575 008