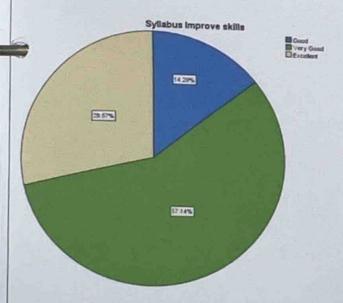

2 Interest in learning was seen

The chart presents that 58% of the parents have said that they have seen interest in learning amongst their wards

3. Syllabus has helped in improving skills

The chart presents that 85% of parents are of the opinion that the syllabus has helped in improving skills