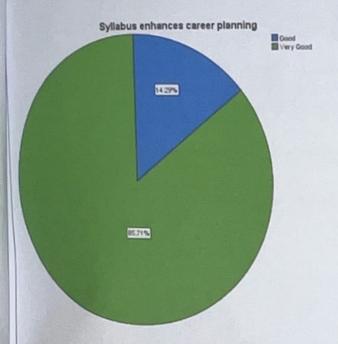

AN ARREST AND DESCRIPTION OF THE PERSON.

5. Syllabus has enhanced confidence and motivation in career planning

The chart presents that 85% of the parents are of the opinion that the syllabus has enhanced confidence and motivation in career planning