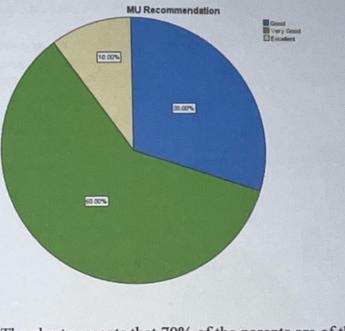

6. Would recommend Mangalore University for higher learning for my ward

The chart presents that 70% of the parents are of the opinion that they would recommend Mangalore University for higher learning for their wards