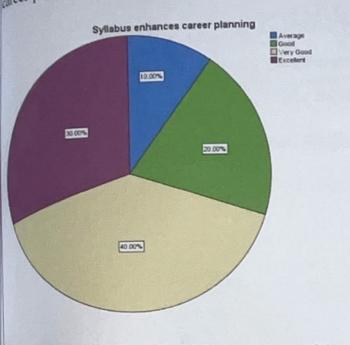

## PARENTS FEEDBACK ANALYSIS 2021-22

Syllabus has enhanced confidence and motivation in areer planning

the chart presents that 70% of the parents are of the opinion that the syllabus has enhanced confidence and motivation in career planning