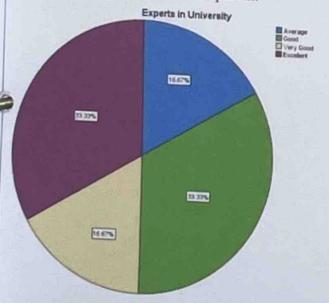

 Industry experts should be included in the University curriculum formation and development.

The chart presents that 50% of Employers say that experts should be included in the University curriculum formation and development