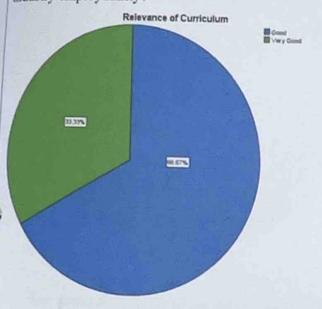

## **EMPLOYERS FEEDBACK ANALYSIS 2018-19**

1. How do you rate the relevance of the curriculum to industry employability?

The chart presents that 67% of Employers say that curriculum of the institute is relevant to industry employability.