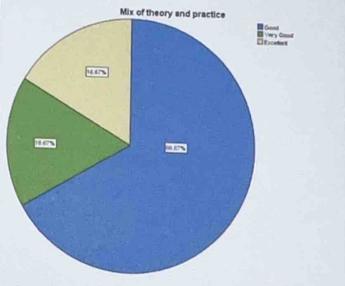

2. How do you rate the right mix of theory and practice in the syllabus?

The chart presents that 67% of the Employers say that the syllabus has a right mix of theory and practice

4. Internship help students become industry ready.