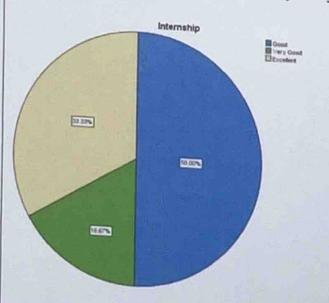

The chart presents that 50% of Employers say that Internship helps students become industry ready

Manal Strinivas Nayak Institute of Manage MSNIM Beauti Courses Bondel, MANSALSISS - 575 008

5. Do you think there is a need for upgradation in the current curriculum?