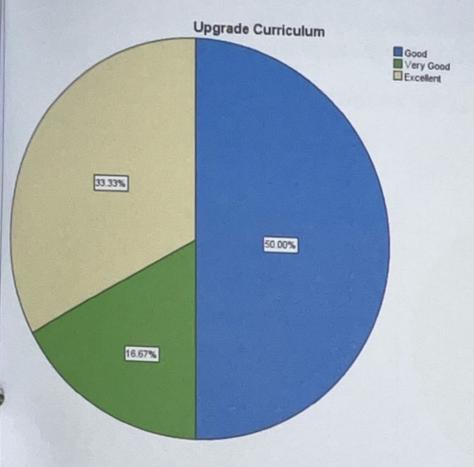

The chart presents that 50% of Employers say that Internship helps students become industry ready

Manal Strinivas Nayak Institute of Manage MSNIM Beauti Courses Bondel, MANSALSISS - 575 008

5. Do you think there is a need for upgradation in the current curriculum?

The chart presents that 67% of Employers say that there is a need for upgradation in the current curriculum

Director Manel Srinivas Hayak Institute of Management

ME IIM Besant Campus Bondel MANGALORE-575 003