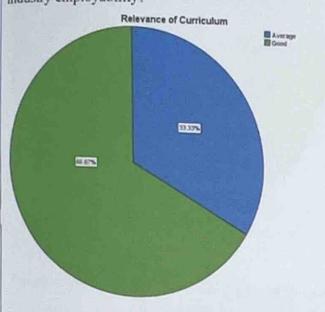

## **EMPLOYERS FEEDBACK ANALYSIS 2019-20**

1. How do you rate the relevance of the curriculum to industry employability?

The chart presents that 67% of Employers say that curriculum of the institute is relevant to industry employability.