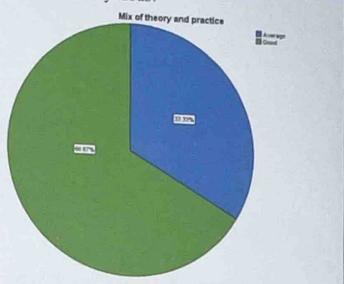

2. How do you rate the right mix of theory and practice in the syllabus?

The chart presents that 67% of the Employers say that the syllabus has a right mix of theory and practice

Internship help students become industry ready.