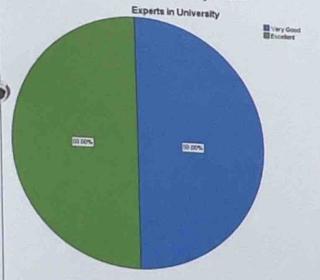

3. Industry experts should be included in the University curriculum formation and development.

The chart presents that 50% of Employers say that experts should be included in the University curriculum formation and development