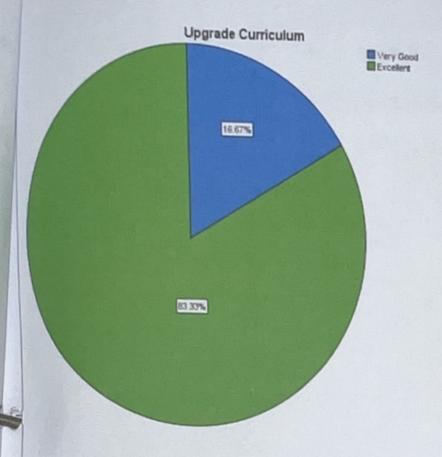

The chart presents that 50% of Employers say that Internship helps students become industry ready

Munel Stinivas Hayak Institute of Management Bondal, MANGALORE - 575 008

Do you think there is a need for upgradation in the current curriculum?

The chart presents that 83% of Employers say that there is a need for upgradation in the current curriculum

Manel Stictivas Nayak Institute of Management MSNIM Besant Campus

Bordel, MANGALORE - 575 008