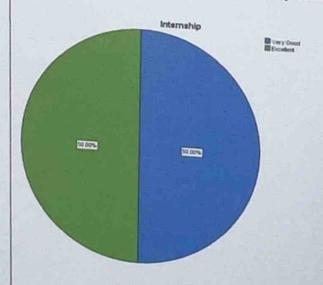

2. How do you rate the right mix of theory and practice in the syllabus?

The chart presents that 67% of the Employers say that the syllabus has a right mix of theory and practice

Internship help students become industry ready.

The chart presents that 50% of Employers say that Internship helps students become industry ready

Munel Stinivas Hayak Institute of Management Bondal, MANGALORE - 575 008

Do you think there is a need for upgradation in the current curriculum?