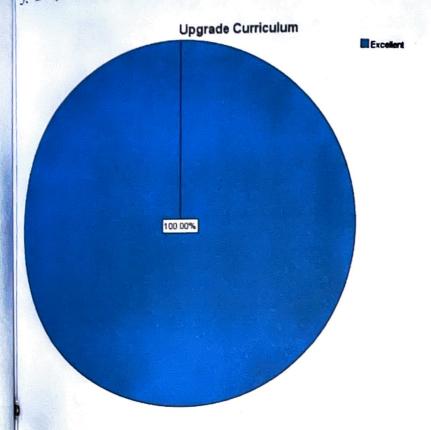

The chart presents that 63% of Employers say that Internship helps students become industry ready

MSNIM BESENT COMP STORE - 575 GGS

5. Do you think there is a need for upgradation in the current curriculum?

The chart presents that 100% of Employers say that there is a need for upgradation in the current curriculum

Manel Stinger Novak in the page of the Manel Stinger Novak in the same of the page of the Manel Stinger Novak in the same of t