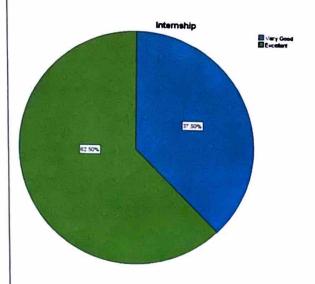

2. How do you rate the right mix of theory and practice in the syllabus?

The chart presents that 50% of the Employers say that the syllabus has a right mix of theory and practice

4. Internship help students become industry ready.

The chart presents that 63% of Employers say that Internship helps students become industry ready

MSNIM BESENT COMP STORE - 575 GGS

5. Do you think there is a need for upgradation in the current curriculum?