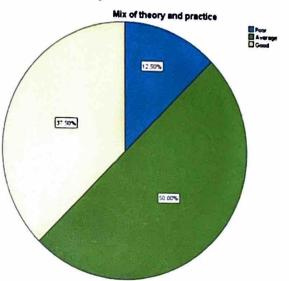

2. How do you rate the right mix of theory and practice in the syllabus?

The chart presents that 50% of the Employers say that the syllabus has a right mix of theory and practice

4. Internship help students become industry ready.