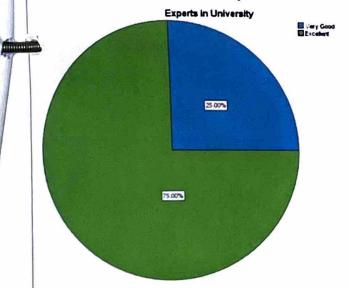

3. Industry experts should be included in the University curriculum formation and development.

The chart presents that 75% of Employers say that experts should be included in the University curriculum formation and development