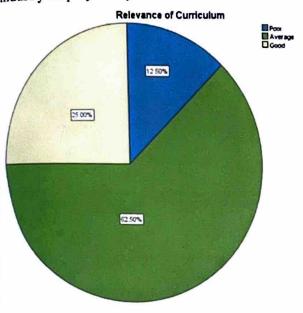

## **EMPLOYERS FEEDBACK ANALYSIS 2021-22**

1. How do you rate the relevance of the curriculum to industry employability?

The chart presents that 63% of Employers say that curriculum of the institute is relevant to industry employability.