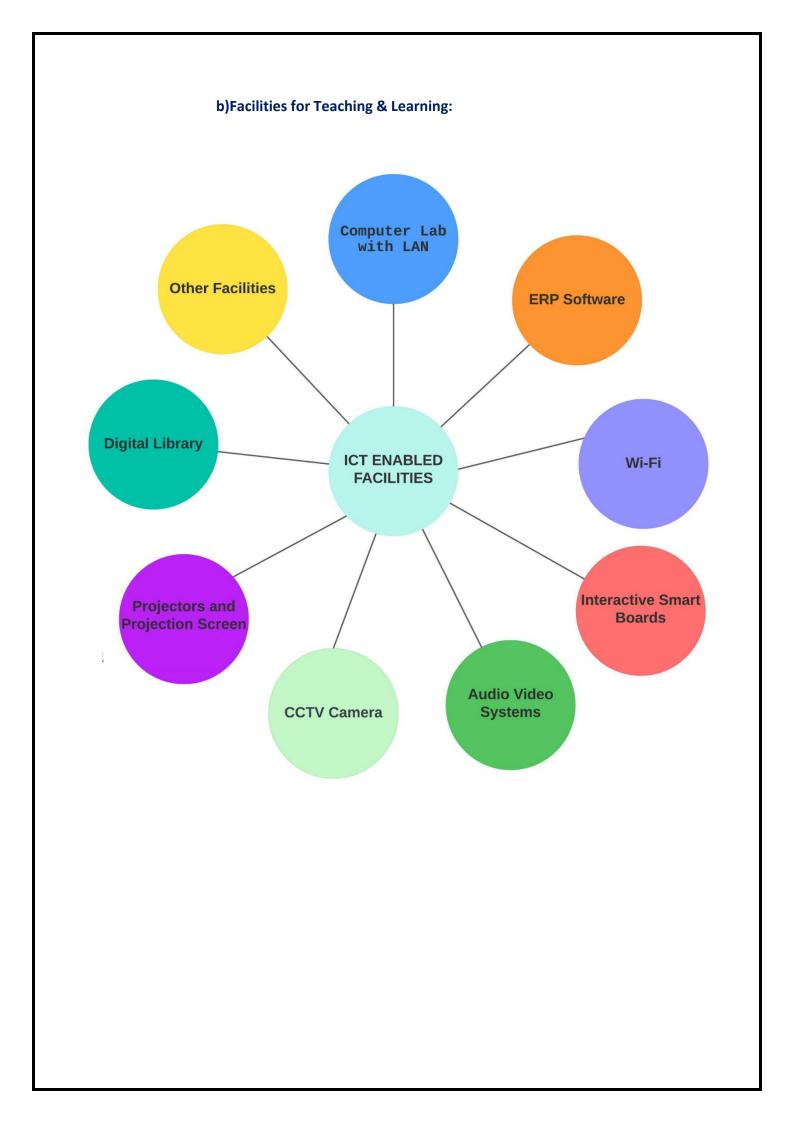

#### **PHYSICAL FACILITIES**

a) Facilities for Teaching & Learning:

### INFRASTRUCTURAL FACILITIES FOR TEACHING & LEARNING

CLASSROOM

Computer
Internet
Wi-Fi
Projector
Projection screen
AV System
CCTV Cameras
Cushion chairs
White Board
Air-conditioners
Interactive
Board

LIBRARY

LMS-EasyLib
Books & Journals
Periodicals
E-Books
E-Journals
CD's - DVD's
Newspaper
Question paper
Computer
Photocopy
Internet & Wi-Fi
Air-conditioners
CCTV Cameras

COMPUTER LAB

Computer
Internet & Wi-Fi
Projectors
Projection screens
CCTV Cameras
System s/w:
Windows 10,11
MS Office 2021
Application s/w
MS Office 2013
MS Office 2016
Grammarly
K7-Total Security