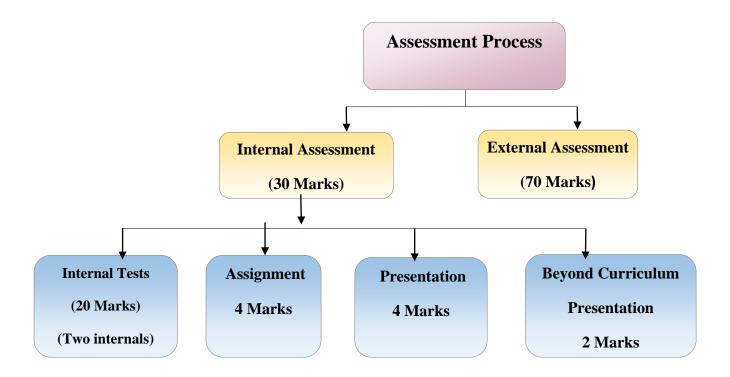

### **Processes of Continuous Internal Assessment**

# Criterion 1 - Curricular Aspects (100) Key Indicator – 1.1 Curricular Planning and Implementation (20)

1.1.1 The Institution ensures effective curriculum planning and delivery through a well-planned and documented process including Academic calendar and conduct of continuous internal assessment