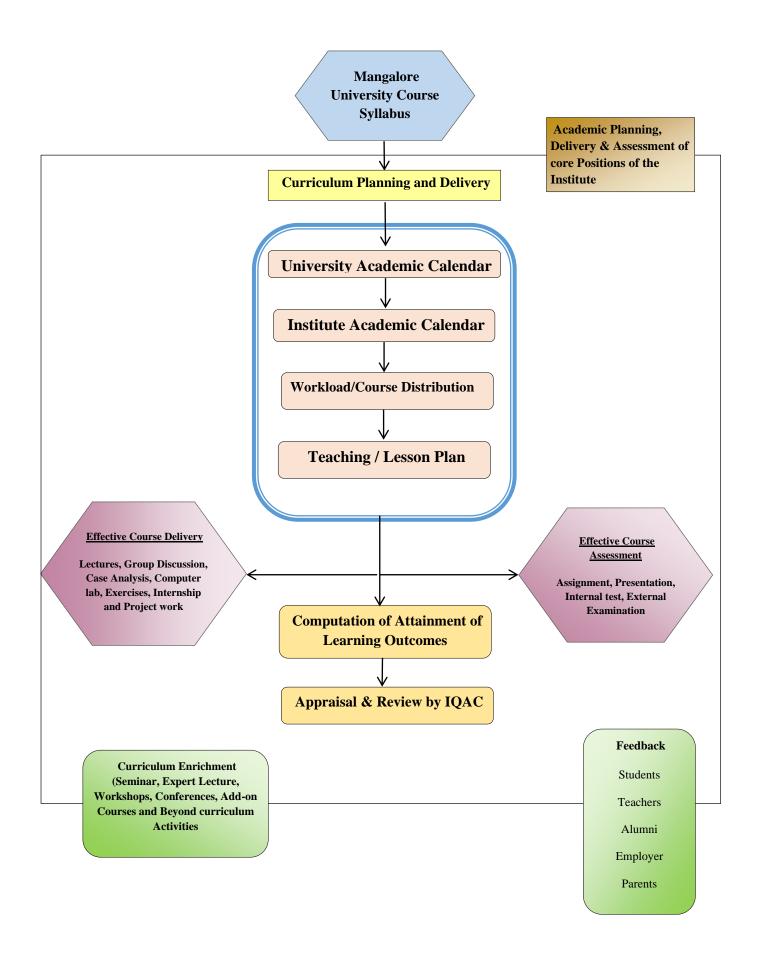

### **Effective Curriculum Planning and Delivery**

# The Successful Implementation and Transmission of curriculum is depicted herewith

# Criterion 1 - Curricular Aspects (100) Key Indicator – 1.1 Curricular Planning and Implementation (20)

1.1.1 The Institution ensures effective curriculum planning and delivery through a well-planned and documented process including Academic calendar and conduct of continuous internal assessment