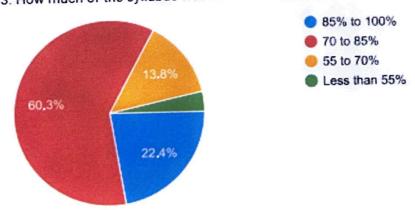

### **ANALYSIS OF STUDENT SATISFACTION SURVEY 2022-23**

1. The Syllabus of each course was

2. Was the course easy or difficult to understand?

3. How much of the syllabus was covered in the Class?