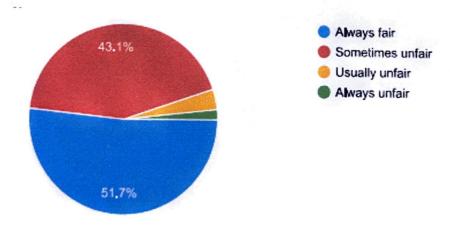

## 7. What effect do you think the internal assessment will have on your course grade?