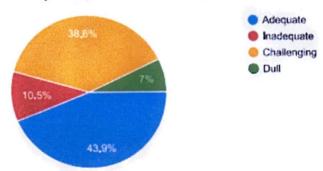

### **ANALYSIS OF STUDENT SATISFACTION SURVEY 2022-23**

1. The Syllabus of each course was

2. Was the course easy or difficult to understand?

3. How much of the syllabus was covered in the Class?