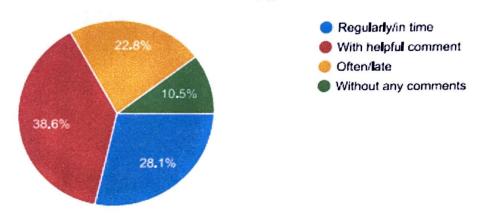

MSNIM Besant Campus, Bondel, Mangaluru – 575 008, D.K. District, Karnataka State, India (Affiliated to Mangalore University, Approved by AICTE) (Sponsored by: Women's National Education Society)

### **ANALYSIS OF STUDENT SATISFACTION SURVEY 2022-23**

1. The Syllabus of each course was



2. Was the course easy or difficult to understand?



3. How much of the syllabus was covered in the Class?



# 4. What is your opinion about the library material and facilities for the course?



## 5. To What extent were you able to get material for the prescribed readings?



#### 6. Internal Assessment was



## 7. What effect do you think the internal assessment will have on your course grade?



#### 8. How often did the teacher provide feedback on your performance?



#### 9. Were your assignments discussed with you?



Manel Srinivas Nayak Institute of Management MSNIM Besant Campus Bondel, MANGALORE - 575 008