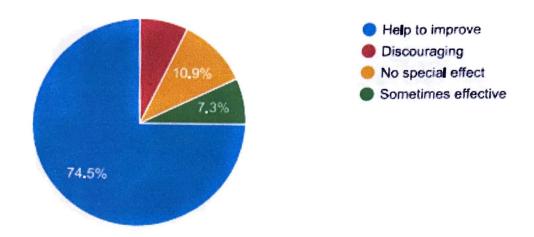

MSNIM Besant Campus, Bondel, Mangaluru – 575 008, D.K. District, Karnataka State, India (Affiliated to Mangalore University, Approved by AICTE) (Sponsored by: Women's National Education Society)

### **ANALYSIS OF STUDENT SATISFACTION SURVEY 2022-23**

1. The Syllabus of each course was



2. Was the course easy or difficult to understand?



3. How much of the syllabus was covered in the Class?



# 4. What is your opinion about the library material and facilities for the course?



## 5. To What extent were you able to get material for the prescribed readings?



#### 6. Internal Assessment was



## 7. What effect do you think the internal assessment will have on your course grade?



#### 8. How often did the teacher provide feedback on your performance?



#### 9. Were your assignments discussed with you?



Manel Srinivas Nayak Institute of Management MSNIM Besant Campus Bondel, MANGALORE - 575 008