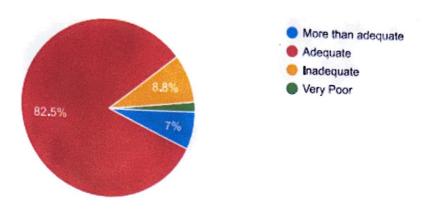

MSNIM Besant Campus, Bondel, Mangaluru – 575 008, D.K. District, Karnataka State, India (Affiliated to Mangalore University, Approved by AICTE) (Sponsored by: Women's National Education Society)

### **ANALYSIS OF STUDENT SATISFACTION SURVEY 2022-23**

1. The Syllabus of each course was



2. Was the course easy or difficult to understand?



3. How much of the syllabus was covered in the Class?



# 4. What is your opinion about the library material and facilities for the course?



## 5. To What extent were you able to get material for the prescribed readings?



#### 6. Internal Assessment was



## 7. What effect do you think the internal assessment will have on your course grade?



#### 8. How often did the teacher provide feedback on your performance?



#### 9. Were your assignments discussed with you?



Manel Srinivas Nayak Institute of Management MSNIM Besant Campus Bondel, MANGALORE - 575 008