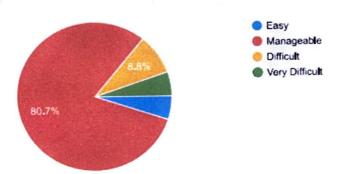

### **ANALYSIS OF STUDENT SATISFACTION SURVEY 2022-23**

1. The Syllabus of each course was

2. Was the course easy or difficult to understand?

3. How much of the syllabus was covered in the Class?