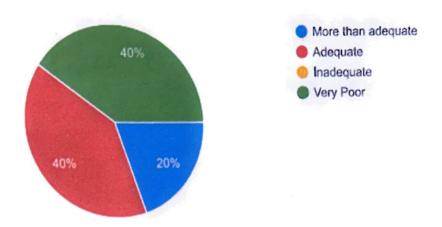

# 5. To What extent were you able to get material for the prescribed readings?

6. Internal Assessment was