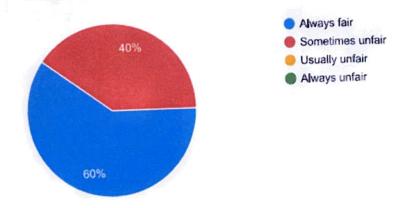

# 7. What effect do you think the internal assessment will have on your course grade?