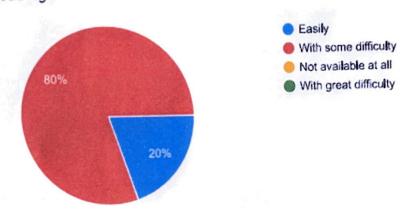

# 5. To What extent were you able to get material for the prescribed readings?

6. Internal Assessment was