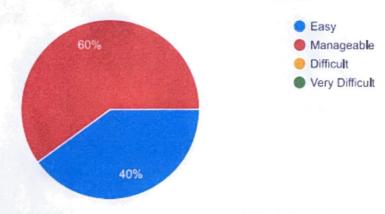

MSNIM Besant Campus, Bondel, Mangaluru – 575 008, D.K. District, Karnataka State, India (Affiliated to Mangalore University, Approved by AICTE) (Sponsored by: Women's National Education Society)

## **ANALYSIS OF STUDENT SATISFACTION SURVEY 2020-21**

## 1. The Syllabus of each course was



### 2. Was the course easy or difficult to understand?



#### 3. How much of the syllabus was covered in the Class?



# 4. What is your opinion about the library material and facilities for the course?



# 5. To What extent were you able to get material for the prescribed readings?



6. Internal Assessment was



# 7. What effect do you think the internal assessment will have on your course grade?



### 8. How often did the teacher provide feedback on your performance?



#### 9. Were your assignments discussed with you?



Manel Srinivas Nayak Institute of Management
MSNIM Besant Campus
Bondel, MANGALORE - 575 008