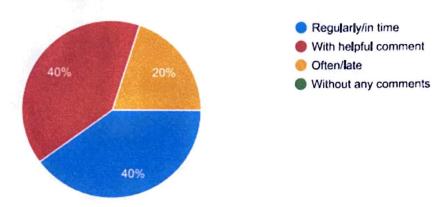

MSNIM Besant Campus, Bondel, Mangaluru – 575 008, D.K. District, Karnataka State, India (Affiliated to Mangalore University, Approved by AICTE) (Sponsored by: Women's National Education Society)

## **ANALYSIS OF STUDENT SATISFACTION SURVEY 2020-21**

## 1. The Syllabus of each course was



### 2. Was the course easy or difficult to understand?



#### 3. How much of the syllabus was covered in the Class?



# 4. What is your opinion about the library material and facilities for the course?



# 5. To What extent were you able to get material for the prescribed readings?



6. Internal Assessment was



# 7. What effect do you think the internal assessment will have on your course grade?



### 8. How often did the teacher provide feedback on your performance?



#### 9. Were your assignments discussed with you?



Manel Srinivas Nayak Institute of Management
MSNIM Besant Campus
Bondel, MANGALORE - 575 008