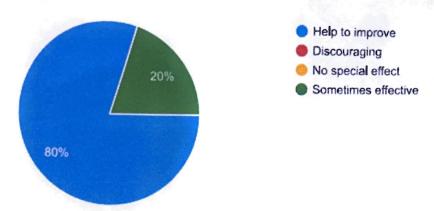

# 7. What effect do you think the internal assessment will have on your course grade?