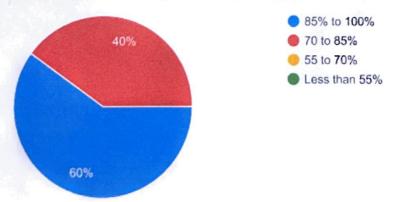

MSNIM Besant Campus, Bondel, Mangaluru – 575 008, D.K. District, Karnataka State, India (Affiliated to Mangalore University, Approved by AICTE) (Sponsored by: Women's National Education Society)

## **ANALYSIS OF STUDENT SATISFACTION SURVEY 2020-21**

## 1. The Syllabus of each course was



### 2. Was the course easy or difficult to understand?



#### 3. How much of the syllabus was covered in the Class?



# 4. What is your opinion about the library material and facilities for the course?



# 5. To What extent were you able to get material for the prescribed readings?



6. Internal Assessment was



# 7. What effect do you think the internal assessment will have on your course grade?



### 8. How often did the teacher provide feedback on your performance?



#### 9. Were your assignments discussed with you?



Manel Srinivas Nayak Institute of Management
MSNIM Besant Campus
Bondel, MANGALORE - 575 008