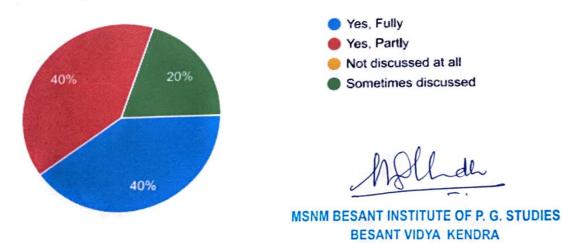

### **ANALYSIS OF STUDENT SATISFACTION SURVEY 2019-20**

#### 1. The Syllabus of each course was



#### 2. Was the course easy or difficult to understand?



### 3. How much of the syllabus was covered in the Class?



# 4. What is your opinion about the library material and facilities for the course?



# 5. To What extent were you able to get material for the prescribed readings?



#### 6. Internal Assessment was



# 7. What effect do you think the internal assessment will have on your course grade?



## 8. How often did the teacher provide feedback on your performance?



## 9. Were your assignments discussed with you?



**BONDEL, MANGALORE - 8**