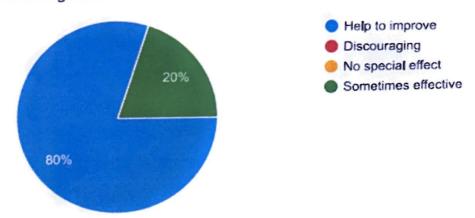

# 7. What effect do you think the internal assessment will have on your course grade?