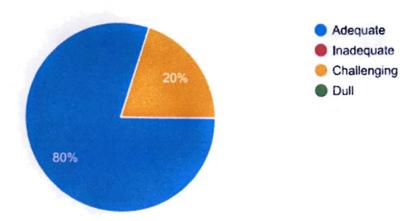

### **ANALYSIS OF STUDENT SATISFACTION SURVEY 2019-20**

#### 1. The Syllabus of each course was



#### 2. Was the course easy or difficult to understand?



### 3. How much of the syllabus was covered in the Class?



# 4. What is your opinion about the library material and facilities for the course?



# 5. To What extent were you able to get material for the prescribed readings?



#### 6. Internal Assessment was



# 7. What effect do you think the internal assessment will have on your course grade?



## 8. How often did the teacher provide feedback on your performance?



## 9. Were your assignments discussed with you?



**BONDEL, MANGALORE - 8**