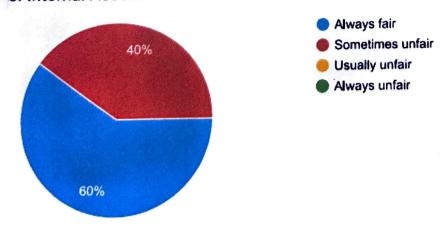

### **ANALYSIS OF STUDENT SATISFACTION SURVEY 2019-20**

#### 1. The Syllabus of each course was



#### 2. Was the course easy or difficult to understand?



### 3. How much of the syllabus was covered in the Class?



# 4. What is your opinion about the library material and facilities for the course?



# 5. To What extent were you able to get material for the prescribed readings?



#### 6. Internal Assessment was



# 7. What effect do you think the internal assessment will have on your course grade?



## 8. How often did the teacher provide feedback on your performance?



## 9. Were your assignments discussed with you?



**BONDEL, MANGALORE - 8**