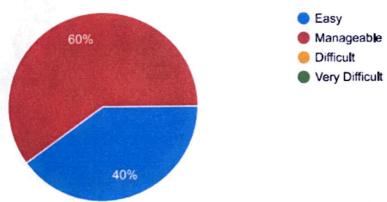

### **ANALYSIS OF STUDENT SATISFACTION SURVEY 2019-20**

#### 1. The Syllabus of each course was



#### 2. Was the course easy or difficult to understand?



### 3. How much of the syllabus was covered in the Class?



# 4. What is your opinion about the library material and facilities for the course?



# 5. To What extent were you able to get material for the prescribed readings?



#### 6. Internal Assessment was



# 7. What effect do you think the internal assessment will have on your course grade?



## 8. How often did the teacher provide feedback on your performance?



## 9. Were your assignments discussed with you?



**BONDEL, MANGALORE - 8**