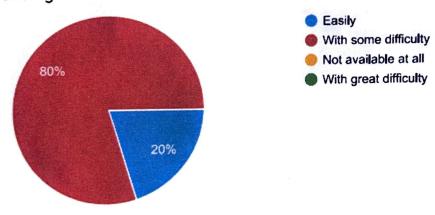

### **ANALYSIS OF STUDENT SATISFACTION SURVEY 2019-20**

#### 1. The Syllabus of each course was



#### 2. Was the course easy or difficult to understand?



### 3. How much of the syllabus was covered in the Class?



# 4. What is your opinion about the library material and facilities for the course?



# 5. To What extent were you able to get material for the prescribed readings?



#### 6. Internal Assessment was



# 7. What effect do you think the internal assessment will have on your course grade?



## 8. How often did the teacher provide feedback on your performance?



## 9. Were your assignments discussed with you?



**BONDEL, MANGALORE - 8**