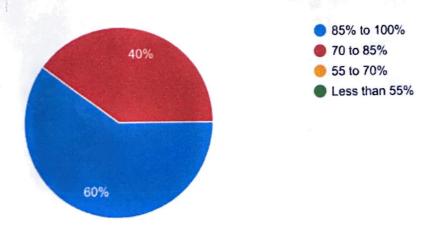

### **ANALYSIS OF STUDENT SATISFACTION SURVEY 2019-20**

#### 1. The Syllabus of each course was



#### 2. Was the course easy or difficult to understand?



### 3. How much of the syllabus was covered in the Class?



# 4. What is your opinion about the library material and facilities for the course?



# 5. To What extent were you able to get material for the prescribed readings?



#### 6. Internal Assessment was



# 7. What effect do you think the internal assessment will have on your course grade?



## 8. How often did the teacher provide feedback on your performance?



## 9. Were your assignments discussed with you?



**BONDEL, MANGALORE - 8**