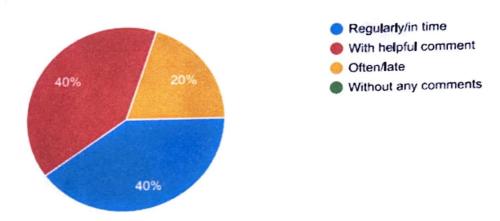

### **ANALYSIS OF STUDENT SATISFACTION SURVEY 2019-20**

#### 1. The Syllabus of each course was



#### 2. Was the course easy or difficult to understand?



### 3. How much of the syllabus was covered in the Class?



# 4. What is your opinion about the library material and facilities for the course?



# 5. To What extent were you able to get material for the prescribed readings?



#### 6. Internal Assessment was



# 7. What effect do you think the internal assessment will have on your course grade?



## 8. How often did the teacher provide feedback on your performance?



## 9. Were your assignments discussed with you?



**BONDEL, MANGALORE - 8**